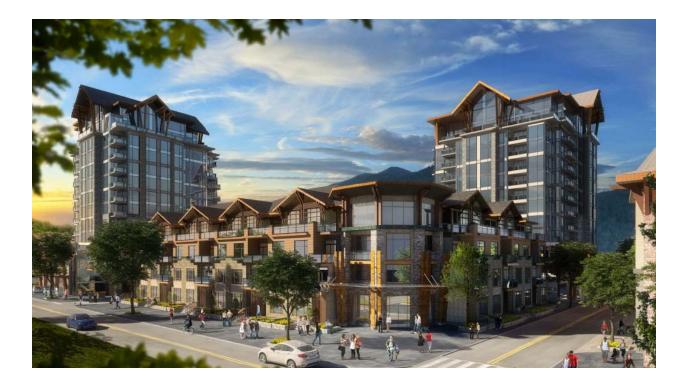

Please note that the two buildings on the left and the right are over the 8 storey-limit prescribed by DNV Council.

It is interesting that the height is not mentioned on the DNV website, vis-avis the Bosa proposal.